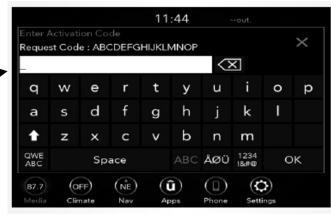

#### B. Get Request Code

- Your Request Code is NOT your Activation Code. The Request Code will be used later to generate your activation code
- Grab your map update USB stick. Turn your vehicle on. Remove cap from USB stick and insert into USB into port 1. Press the 'Activation Code' button on the screen and the next screen will show the 'Request Code'

Product Serial N

- Using a web browser go to the Activation Center link above. You will need your product package
- Find your Product Serial Number on the back cover of your Installation Guide. Enter the Product Serial Number on the Activation Center (all caps, don't enter dashes). Enter your Email. Click Submit
- 3. Then enter your VIN, Request Code, and Software Version. Click Submit
- 4. Now your Activation Code will be generated. It will be shown on the screen and will be emailed to you. We recommend to take a picture
- 5. You are now ready to install your Map Update in your vehicle